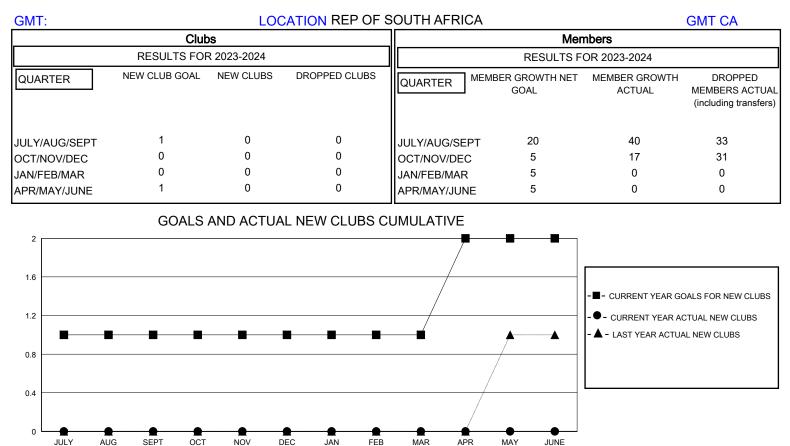

## District 410 W

Results as of: 11/30/2023

MAR

APR

MAY

| DROPPED CLUBS: 0 |    | 21 CLUBS OF 57 ADDED 1 OR MORE<br>NEW MEMBERS | GENDER DISTRIBUTION                |              |     |
|------------------|----|-----------------------------------------------|------------------------------------|--------------|-----|
|                  |    |                                               | MALE                               | 481 (53.68%) |     |
|                  |    |                                               | FEMALE                             | 415 (46.32%) |     |
| DROPPED MEMBERS  |    |                                               |                                    |              |     |
| DECEASED         | 5  | CLICK HERE FOR CUMULATIVE<br>MEMBERSHIP DATA  | TOTAL FAMILY UNIT MEMBERS          |              | 214 |
| CLUB CANCELLED   | 0  |                                               | FAMILY MEMBERS PAYING HALF<br>DUES |              | 444 |
| OTHER            | 59 |                                               |                                    |              | 111 |
| TOTAL            | 64 |                                               |                                    |              |     |