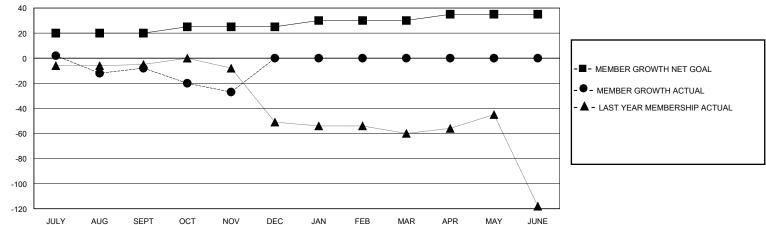

## District 410 W

Results as of: 11/30/2023

MAR

APR

MAY

| DROPPED CLUBS: 0 |    | 21 CLUBS OF 57 ADDED 1 OR MORE<br>NEW MEMBERS | GENDER DISTRIBUTION                |              |     |
|------------------|----|-----------------------------------------------|------------------------------------|--------------|-----|
|                  |    |                                               | MALE                               | 481 (53.68%) |     |
|                  |    |                                               | FEMALE                             | 415 (46.32%) |     |
| DROPPED MEMBERS  |    |                                               |                                    |              |     |
| DECEASED         | 5  | CLICK HERE FOR CUMULATIVE<br>MEMBERSHIP DATA  | TOTAL FAMILY UNIT MEMBERS          |              | 214 |
| CLUB CANCELLED   | 0  |                                               | FAMILY MEMBERS PAYING HALF<br>DUES |              | 444 |
| OTHER            | 59 |                                               |                                    |              | 111 |
| TOTAL            | 64 |                                               |                                    |              |     |